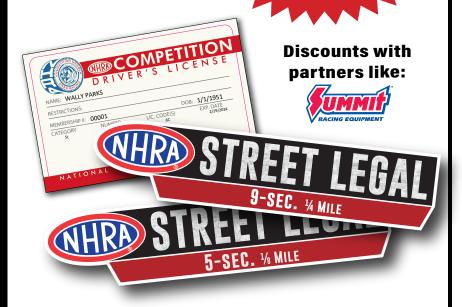

## 

**LICENSE** 

With your NHRA Street Legal License you get:

- Official NHRA Competition License Card
- Exclusive 9-second & 5-Second Decals for NHRA Level 6 Street Legal Racers recognizing your performance.
- Exclusive discounts with NHRA partners like Summit Racing Equipment and others
- 25% off NHRA.TV Live Streaming Championship Drag Racing Action from across the country.
- \$600,000 Excess Medical Insurance Coverage at your NHRA Member Track
- NHRA National Dragster Magazine ONLINE