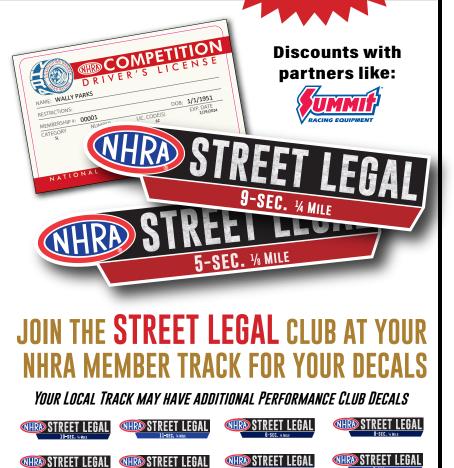

# *With your NHRA Street Legal License you get:*

• Official NHRA Competition License Card

• Exclusive 9-second & 5-Second Decals for NHRA Level 6 Street Legal Racers recognizing your performance.

• Exclusive discounts with NHRA partners like Summit Racing Equipment and others

• 25% off NHRA.TV Live Streaming Championship Drag Racing Action from across the country.

• \$600,000 Excess Medical Insurance Coverage at your NHRA Member Track

• NHRA National Dragster Magazine ONLINE